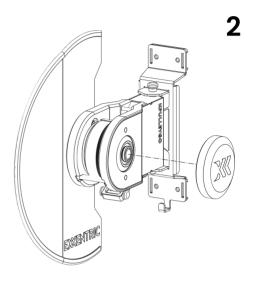

## Instructions

Make sure the kMeter holder has two 1.5 volt AA batteries inserted before attaching it to the kPulley Go.

Make sure the kMeter holder attaches correctly with its magnets fully in contact with the metal of the kPulley Go. In order to function, the kMeter holder must be centered on the kPulley Go.

When fully on, avoid rotating the kMeter holder as the sliding motion of the magnets can scratch the paint of the kPulley Go.

Check out the kMeter Quick Start guide to get started with the Exxentric app