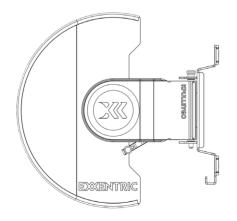

## Instructions

Make sure the kMeter holder has two 1.5 volt AA batteries inserted before attaching it to the kPulley Go.

Make sure the kMeter holder attaches correctly with its magnets fully in contact with the metal of the kPulley Go. In order to function, the kMeter holder must be centered on the kPulley Go.

When fully on, avoid rotating the kMeter holder as the sliding motion of the magnets can scratch the paint of the kPulley Go.

Check out the kMeter Quick Start guide to get started with the Exxentric app