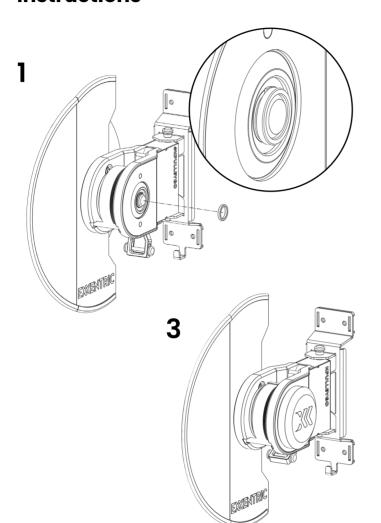

## Instructions

Make sure the kMeter holder has two 1.5 volt AA batteries inserted before attaching it to the kPulley Go.

Make sure the kMeter holder attaches correctly with its magnets fully in contact with the metal of the kPulley Go. In order to function, the kMeter holder must be centered on the kPulley Go.

When fully on, avoid rotating the kMeter holder as the sliding motion of the magnets can scratch the paint of the kPulley Go.

Check out the kMeter Quick Start guide to get started with the Exxentric app